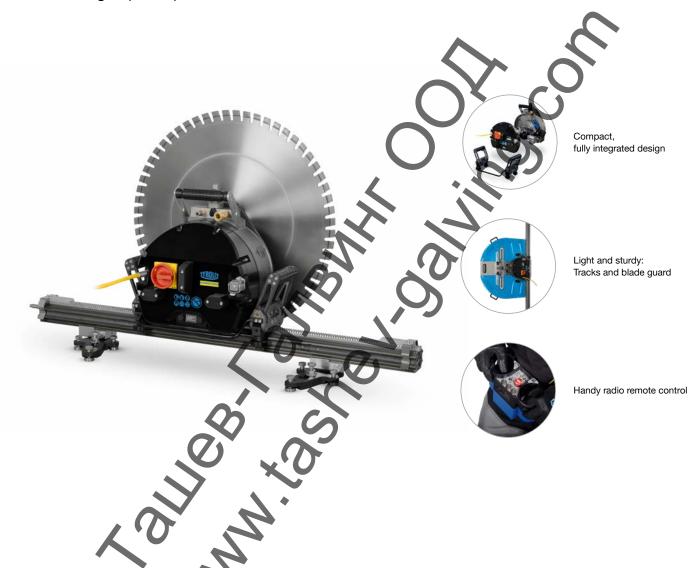

# Wall Saw WSE811 MKII

Cutting depths up to 335 mm

The WSE811 MKII is the lightest wallsaw in its power range in the world. Both installation and disassembly are realized in a glimpse thanks to its integrated design with only one cable and one hose. Combined with the perfected electronic feed control the impressive

power of the ultra-compact P2® motor delivers an unmatched cutting performance within the 16A range! Along with the new dedicated blade guard and sturdy and proven tracks the WSE811 MKII makes the dedicated gear for the vast majority of jobs with plenty of spare power.

# **System & Accessories**